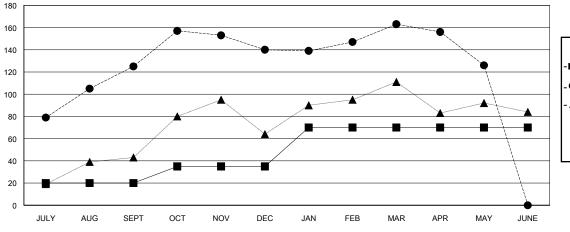

#### GOALS AND ACTUAL MEMBERS CUMULATIVE

| -■- MEMBER GROWTH NET GOAL        |
|-----------------------------------|
| - ● - MEMBER GROWTH ACTUAL        |
| - ▲ - LAST YEAR MEMBERSHIP ACTUAL |
|                                   |
|                                   |