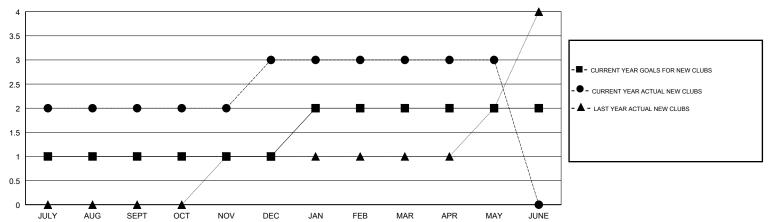

| 1             | 2         | 0             | JULY/AUG/SEPT         | 20                        | 168                     | 36                                           |
| OCT/NOV/DEC           | 0             | 1         | 0             | OCT/NOV/DEC           | 15                        | 82                      | 56                                           |
| JAN/FEB/MAR           | 1             | 0         | 0             | JAN/FEB/MAR           | 35                        | 45                      | 21                                           |
| APR/MAY/JUNE          | 0             | 0         | 0             | APR/MAY/JUNE          | 0                         | 4                       | 41                                           |

## GOALS AND ACTUAL NEW CLUBS CUMULATIVE



#### GOALS AND ACTUAL MEMBERS CUMULATIVE



| -■- MEMBER GROWTH NET GOAL        |
|-----------------------------------|
| - ● - MEMBER GROWTH ACTUAL        |
| - ▲ - LAST YEAR MEMBERSHIP ACTUAL |
|                                   |
|                                   |

| DROPPED CLUBS: 0 |     |
|------------------|-----|
| DROPPED MEMBERS  |     |
| DECEASED         | 6   |
| CLUB CANCELLED   | 0   |
| OTHER            | 148 |
| TOTAL            | 154 |

| 58 CLUBS OF 91 ADDED 1 OR MORE |  |
|--------------------------------|--|
| NEW MEMBERS                    |  |
|                                |  |
|                                |  |
|                                |  |

| CLICK HERE FOR CUMULATIVE |
|---------------------------|
| MEMBERSHIP DATA           |
|